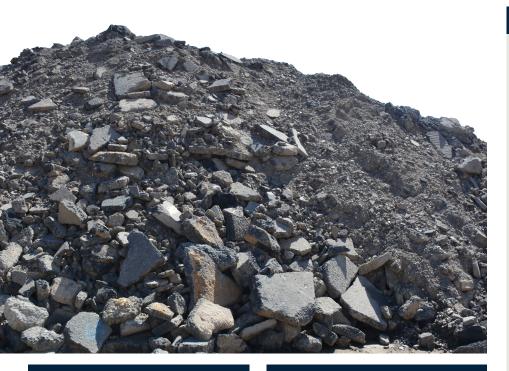

#### Overview

Our Crushed Asphalt is sourced from road work projects across Victoria and provides our customers with a high quality, cost effective and sustainable alternative for a number of applications.

The asphalt is crushed, screened and quality checked at our recycling plant located in Eaglehawk. It is then passed on to our domestic and commercial customers across Victoria.

Our Crushed Asphalt is commonly used for driveways and road pavement.